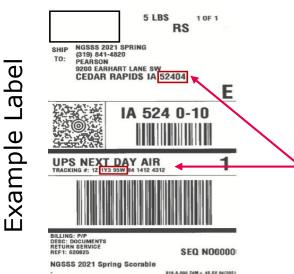

Account Number – within the 1Z tracking number contains the Pearson account to enter in the above section. The account is the first 6 digits (numbers and letters) after the 1Z in the tracking number. Enter the ACCOUNT ZIP CODE that appears on your label under the SHIP TO section

*Note – your label return address and account may vary from this example based on the item being returned to Pearson* 

Service and Package Information

|                                                                                                                                                                                                     | ③ Service and Package Information                                                                                                                                                                                                        |
|-----------------------------------------------------------------------------------------------------------------------------------------------------------------------------------------------------|------------------------------------------------------------------------------------------------------------------------------------------------------------------------------------------------------------------------------------------|
| Step 5 – SERVICE AND PACKAGE INFORMATION section                                                                                                                                                    | Select the number of packages in your pickup, as well as the UPS Services indicated by your UPS Shipping<br>Labels.<br>Package(s) in Your Pickup:                                                                                        |
| <ul> <li>From the drop down indicate how many total<br/>packages you have for pickup</li> </ul>                                                                                                     | 1         UPS Services in Your Pickup:         This is a pallet pickup request         What is a pallet ??                                                                                                                               |
| <ul> <li>Select the domestic service(s) being returned —</li> </ul>                                                                                                                                 | UPS Domestic Services     UPS International Services       UPS Next Day Air® Early     UPS Worldwide Express Plus®       UPS Next Day Air®     UPS Worldwide Saver®                                                                      |
| 3) Service and Package Information                                                                                                                                                                  | UPS Next Day Air Saver®                                                                                                                                                                                                                  |
| Select the number of packages in your pickup, as well as the UPS Services indicated by your UPS Shipping Labels.          Package(s) in Your Pickup:         1         VPS Services in Your Pickup: | UPS 2nd Day Air A.M.®       UPS Worldwide Expedited®         UPS 2nd Day Air®       UPS ® Standard         UPS 3 Day Select®       UPS Next Day Air®         UPS Ground       UPS 2nd Day Air®         UPS Ground       UPS 2nd Day Air® |
| UPS Domestic Services ▲         Does your pickup contain:         Items that weigh more than 70         Ibs.?                                                                                       | L                                                                                                                                                                                                                                        |
|                                                                                                                                                                                                     | of your package(s) are over 70 lbs click YES section                                                                                                                                                                                     |