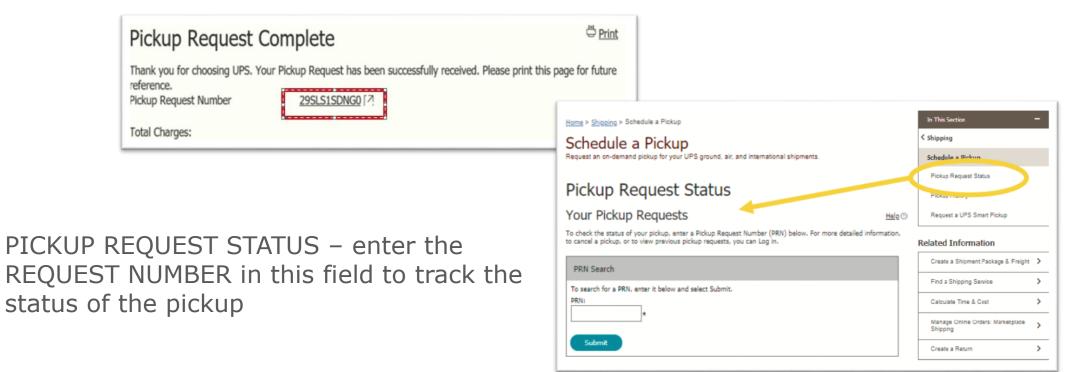

#### FINAL STEP – PICKUP REQUEST IS COMPLETE section

• You will receive confirmation with the PICKUP REQUEST NUMBER if you wish to track the status of the pickup