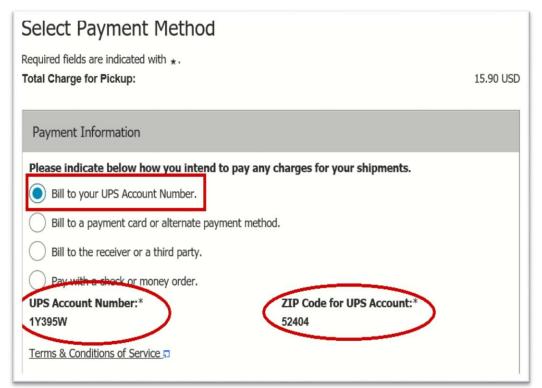

#### Step 8 – SELECT PAYMENT METHOD section

- Select BILL TO YOUR UPS ACCOUNT (account # information you entered on slide 5 will auto populate at the bottom of this section)
- This account is Pearson and any associated charges for pickup will be billed to their account

*NOTE – failure to enter the account number will result in you paying the pickup fee when the driver arrives* 

| JPS Account Number:                   | UPS Account ZIP Code: *      |   |  |
|---------------------------------------|------------------------------|---|--|
| 1Y395W                                | 52404                        |   |  |
| Schedule your On-Call Pickup using th | is account's Pickup Location |   |  |
| Company or Name: *                    | Country or Territory:        |   |  |
| Your Pickup Company or Name           | United States                |   |  |
| and at Name                           | City: *                      |   |  |
| Contact Name:                         | Your City                    |   |  |
| Your Contact Name                     | State: *                     |   |  |
| Street Address: *                     |                              | _ |  |
| Your Address                          | New York                     | × |  |
|                                       | ZIP Code: *                  |   |  |
| Suite/Room:                           | 14202                        |   |  |
|                                       | Telephone: * Ext.:           |   |  |
| loor:                                 | Your Phone                   |   |  |