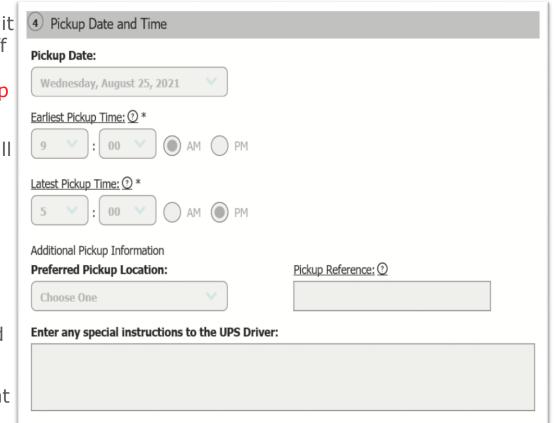

#### Pickup Date and Time

#### Step 6 – PICKUP DATE AND TIME section

- Pickup Date select the date you wish the pickup to occur. If it is current day, this option may not be available based on cutoff times
  - Allow up to 24 hours for the driver to arrive for the pickup once scheduled
- Earliest Pickup Time select the earliest time your package will be ready for pickup
- Latest Pickup Time select the latest time you would like the package collected
- Preferred Pickup Location select the desired option from the drop down
- Pickup Reference this is a freelance field you can key desired information or leave blank
- Special Instructions enter any special pickup instructions that will help our driver with the pickup